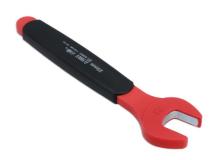

## **Insulated Open Ended Spanner 23mm**

A fully insulated 23mm open end spanner for use on modern hybrid and electric vehicles, suitable for live working up to 1000V AC/ 1500V DC. Both GS and VDE certificated, and manufactured according to the IEC60900 standard for safe use in a high voltage environment.

## **Additional Information**

- Size: 23mm; length: 226mm.
- Safe operator use for live voltages up to 1000V AC / 1500V DC.
- VDE certified. IEC60900:2018 approved for 1000V safe working.
- · Manufactured from chrome vanadium.
- · Also available as part of a set, Part No. 8558.