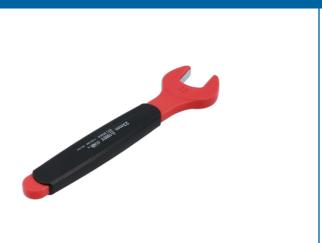

## **Insulated Open Ended Spanner 23mm**

A fully insulated 23mm open end spanner for use on modern hybrid and electric vehicles, suitable for live working up to 1000V AC/ 1500V DC. Both GS and VDE certificated, and manufactured according to the IEC60900 standard for safe use in a high voltage environment.

## **Additional Information**

- Size: 23mm; length: 226mm.
- Safe operator use for live voltages up to 1000V AC / 1500V DC.
- VDE certified. IEC60900:2018 approved for 1000V safe working.
- · Manufactured from chrome vanadium.
- · Also available as part of a set, Part No. 8558.