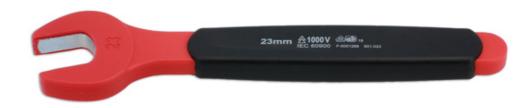

## **Insulated Open Ended Spanner 23mm**

A fully insulated 23mm open end spanner for use on modern hybrid and electric vehicles, suitable for live working up to 1000V AC/ 1500V DC. Both GS and VDE certificated, and manufactured according to the IEC60900 standard for safe use in a high voltage environment.

## **Additional Information**

- Size: 23mm; length: 226mm.
- Safe operator use for live voltages up to 1000V AC / 1500V DC.
- VDE certified. IEC60900:2018 approved for 1000V safe working.
- · Manufactured from chrome vanadium.
- · Also available as part of a set, Part No. 8558.